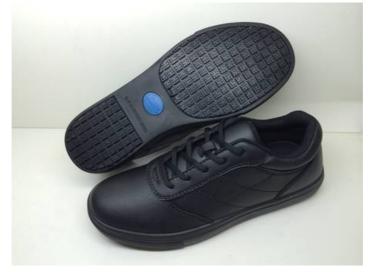

# **SLIP ON**

## **SWIFT LACE**

| Article Number  | 716-65319 |
|-----------------|-----------|
| Size Assortment | Fr 37-46  |
| Construction    | Cemented  |
|                 |           |

## FEATURES

| DESCRIPTION           | DETAIL                  |
|-----------------------|-------------------------|
| Color                 | Black                   |
| Upper                 | Microfiber              |
| Lining                | Mesh-Black              |
| Anti Penetration Sole | -                       |
| Inlay Sole            | EVA-Textile             |
| Safety Toecap         | -                       |
| MidSole               |                         |
| OutSole               | rubber black            |
| Fitting               | 1 width W               |
| Standard              | EN 20347:2012<br>OB SRC |